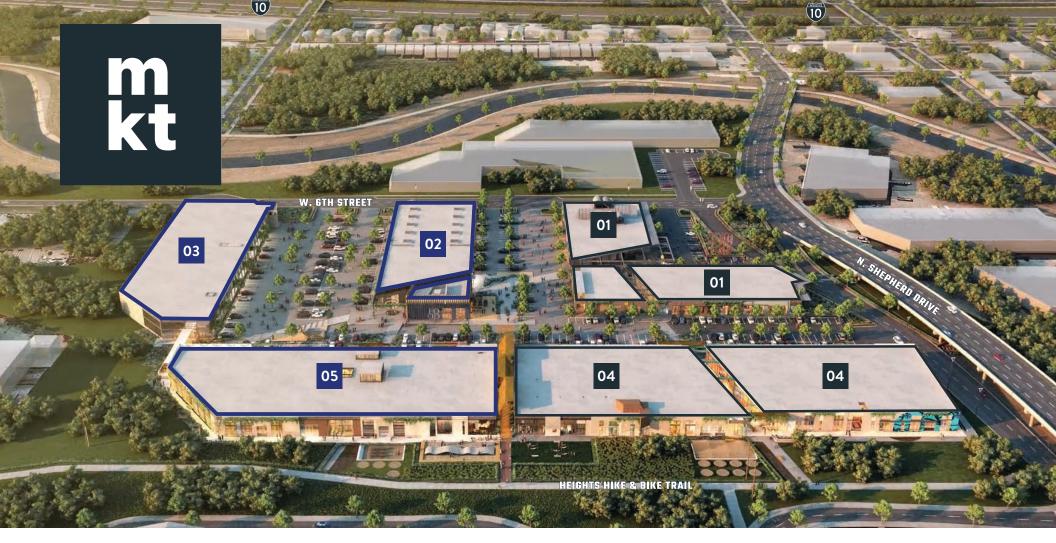

## CREATIVE OFFICE

M-K-T is the transformation of 5 industrial buildings into a 200,000 square foot creative destination for innovative office, retail, restaurant and fitness tenants. Placed upon 12 acres of land on North Shepherd and 6th Street and sitting at the epicenter of Houston's award winning Heights Hike and Bike Trail, M-K-T provides tenants and visitors with a home for inspiration and innovation. M-K-T offers flexible, creative office space while encompassing all the perks

- 01 RETAIL, F&B, PERSONAL SERVICE 40,685 RSF
- **02 RETAIL** 2,780 RSF **OFFICE** 12,310 RSF
- **03 OFFICE** 44,025 RSF
- **04 RETAIL, FITNESS, F&B** 56,479 RSF
- **05 RETAIL, F&B** 14,750 RSF **OFFICE** 30,650 RSF