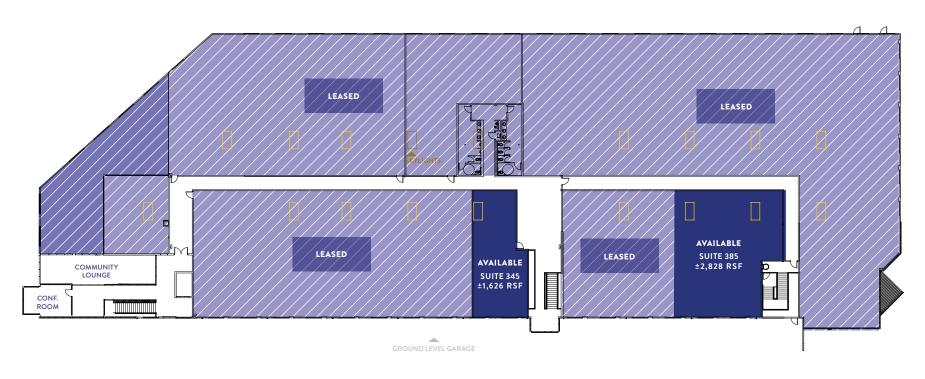

## CREATIVE OFFICE

M-K-T is the transformation of 5 industrial buildings into a 200,000 square foot creative destination for innovative office, retail, restaurant and fitness tenants. Placed upon 12 acres of land on North Shepherd and 6th Street and sitting at the epicenter of Houston's award winning Heights Hike and Bike Trail, M-K-T provides tenants and visitors with a home for inspiration and innovation. M-K-T offers flexible, creative office space while encompassing all the perks