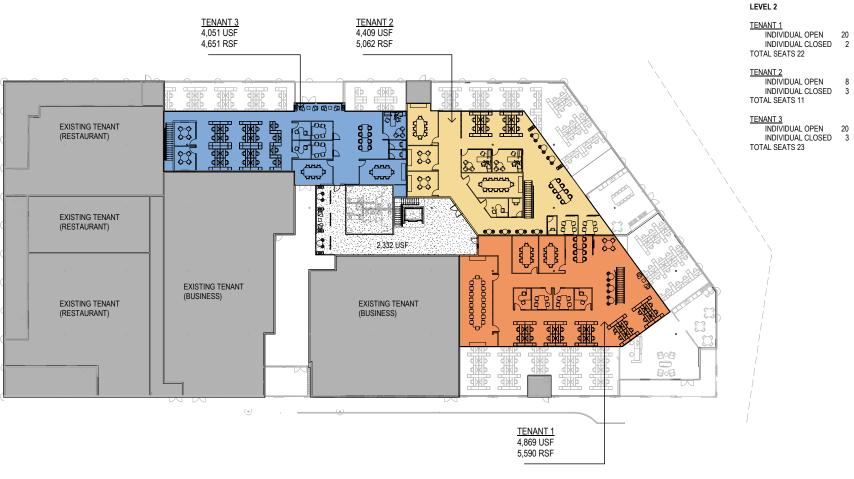

**BUBBA HARKINS** 

713 577 1723 bubba.harkins@cbre.com JENNY SEALY 713 577 1730 jenny.sealy@cbre.com NINA SEYYEDIN, J.D.

713 577 1598 nina.seyyedin@cbre.com

CBRE



## **BUILDING 5** SUITE D HYPOTHETICAL TEST FIT - 1ST FLOOR





### **BUBBA HARKINS**

713 577 1723 bubba.harkins@cbre.com JENNY SEALY 713 577 1730 jenny.sealy@cbre.com NINA SEYYEDIN, J.D.

713 577 1598 nina.seyyedin@cbre.com

**CBRE** 



## BUILDING 5 SUITE D HYPOTHETICAL TEST FIT - 2ND FLOOR





#### **BUBBA HARKINS**

713 577 1723 bubba.harkins@cbre.com JENNY SEALY 713 577 1730 jenny.sealy@cbre.com NINA SEYYEDIN, J.D.

713 577 1598 nina.seyyedin@cbre.com

**CBRE** 



# **CREATIVE OFFICE**

M-K-T is the transformation of 5 industrial buildings into a 200,000 square foot creative destination for innovative office, retail, restaurant and fitness tenants. Placed upon 12 acres of land on North Shepherd and 6th Street and sitting at the epicenter of Houston's award winning Heights Hike and Bike Trail, M-K-T provides tenants and visitors with a home for inspiration and innovation. M-K-T offers flexible, creative office space while encompassing all the perks

| 01 RETAIL, F&B, PERSONAL SERVICE 40,685 RSF                   |
|------------------------------------------------------------