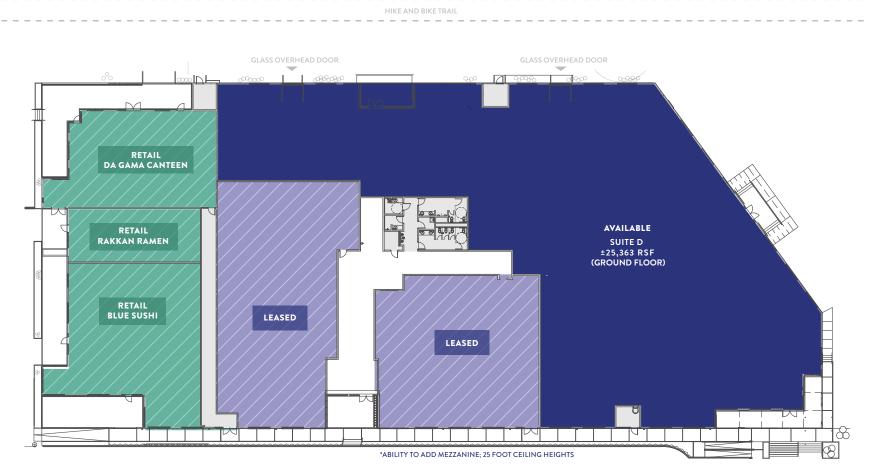

**BUBBA HARKINS** 

713 577 1723 bubba.harkins@cbre.com JENNY SEALY 713 577 1730 jenny.sealy@cbre.com NINA SEYYEDIN, J.D.

713 577 1598 nina.seyyedin@cbre.com

CBRE



## **BUILDING 5** SUITE D HYPOTHETICAL TEST FIT - 1ST FLOOR





### **BUBBA HARKINS**

713 577 1723 bubba.harkins@cbre.com JENNY SEALY 713 577 1730 jenny.sealy@cbre.com NINA SEYYEDIN, J.D.

713 577 1598 nina.seyyedin@cbre.com

**CBRE** 



## BUILDING 5 SUITE D HYPOTHETICAL TEST FIT - 2ND FLOOR





#### **BUBBA HARKINS**

713 577 1723 bubba.harkins@cbre.com JENNY SEALY 713 577 1730 jenny.sealy@cbre.com NINA SEYYEDIN, J.D.

713 577 1598 nina.seyyedin@cbre.com

**CBRE** 



# **CREATIVE OFFICE**

M-K-T is the transformation of 5 industrial buildings into a 200,000 square foot creative destination for innovative office, ret