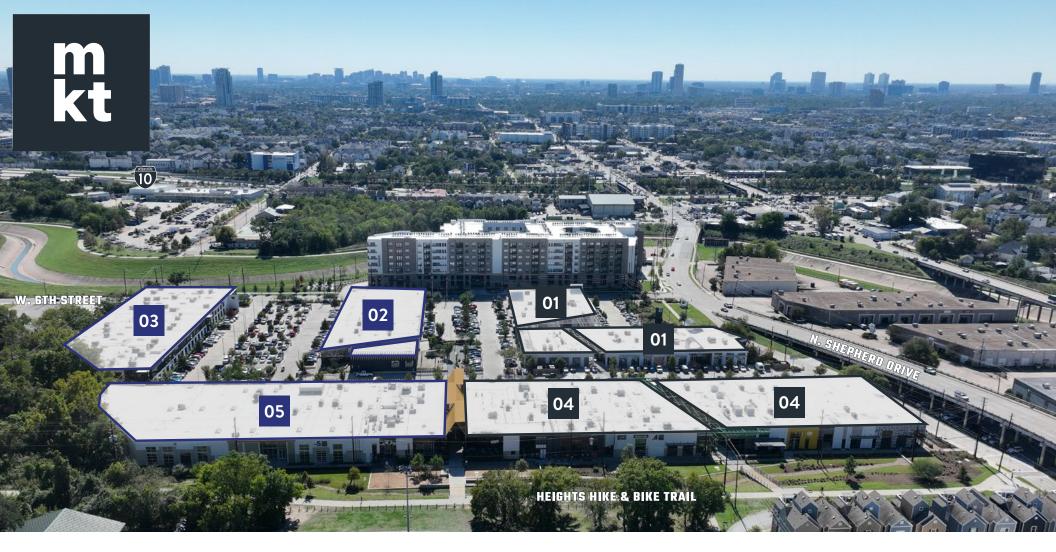

# **CREATIVE OFFICE**

M-K-T is the transformation of 5 industrial buildings into a 200,000 square foot creative destination for innovative office, retail, restaurant and fitness tenants. Placed upon 12 acres of land on North Shepherd and 6th Street and sitting at the epicenter of Houston's award winning Heights Hike and Bike Trail, M-K-T provides tenants and visitors with a home for inspiration and innovation. M-K-T offers flexible, creative office space while encompassing all the perks

| 01 RETAIL, F&B, PERSONAL SERVICE 40,685 RSF                   |
|---------------------------------------------------------------|
| <b>02 RETAIL</b> 2,780 RSF <b>OFFICE</b> 12,310 RSF           |
| <b>03 OFFICE</b> 44,025 RSF                                   |
| 04 RETAIL, FITNESS, F&B 56,479 RSF                            |
| <b>05 RETAIL, F&amp;B</b> 14,750 RSF <b>OFFICE</b> 30,650 RSF |