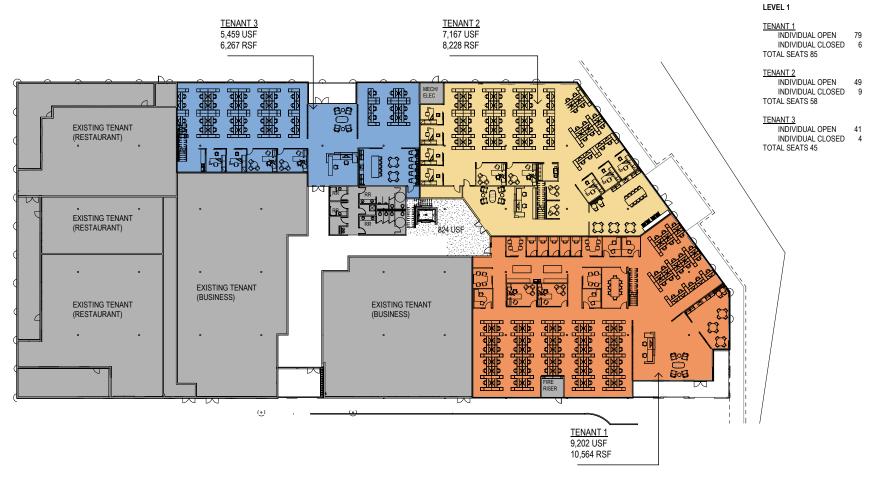

**BUBBA HARKINS** 

713 577 1723 bubba.harkins@cbre.com JENNY SEALY 713 577 1730 jenny.sealy@cbre.com NINA SEYYEDIN, J.D.

713 577 1598 nina.seyyedin@cbre.com

CBRE



## **BUILDING 5** SUITE D HYPOTHETICAL TEST FIT - 1ST FLOOR





### **BUBBA HARKINS**

713 577 1723 bubba.harkins@cbre.com JENNY SEALY 713 577 1730 jenny.sealy@cbre.com NINA SEYYEDIN, J.D.

713 577 1598 nina.seyyedin@cbre.com

**CBRE** 



## BUILDING 5 SUITE D HYPOTHETICAL TEST FIT - 2ND FLOOR





#### **BUBBA HARKINS**

713 577 1723 bubba.harkins@cbre.com JENNY SEALY 713 577 1730 jenny.sealy@cbre.com NINA SEYYEDIN, J.D.

713 577 1598 nina.seyyedin@cbre.com

**CBRE** 



# **CREATIVE OFFICE**

M-K-T is the transformation of 5 industrial buildings into a 200,000 square foot creative destination for innovative office, retail, restaurant and fitness tenants. Placed upon 12 acres of land on North Shepherd and 6th Street and sitting at the epicenter of Houston's award winning Heights Hike and Bike Trail, M-K-T provides tenants and visitors with a home f